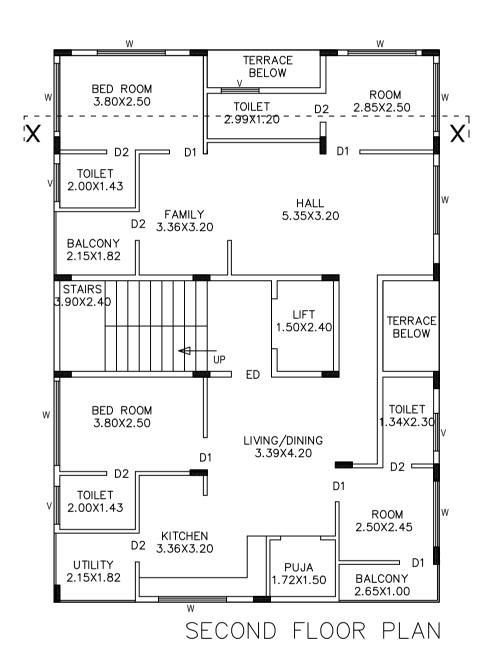

### Color Notes

|    |                            | <u> </u>                       |                              |                |                      |                |                 |               |                            |     |      |
|----|----------------------------|--------------------------------|------------------------------|----------------|----------------------|----------------|-----------------|---------------|----------------------------|-----|------|
|    | COLO                       | R INDE                         | X                            |                |                      |                |                 |               |                            |     |      |
|    |                            | OR INDEX T BOUNDARY TTING ROAD |                              |                |                      |                |                 |               |                            |     |      |
|    |                            | ABUTTING ROAD                  |                              |                |                      |                |                 |               |                            |     |      |
|    |                            | PROPOSED WORK (COVERAGE AREA)  |                              |                |                      |                |                 |               |                            |     |      |
|    |                            | EXISTING (To be retained)      |                              |                |                      |                |                 |               |                            |     |      |
|    |                            | EXISTING (To be demolished)    |                              |                |                      |                |                 |               |                            |     |      |
| l  |                            |                                |                              |                |                      |                |                 |               |                            |     |      |
|    | Required Parking(Table 7a) |                                |                              |                |                      |                |                 |               |                            |     |      |
|    | Block<br>Name Type         |                                | SubUse                       | Area           |                      |                | nits            |               | Car                        |     |      |
|    | Name                       |                                |                              | (Sq.mt.)       | Reqd.                | Prop.          | Reqd./U         | Init          | Reqd.                      |     | rop. |
|    | AA (BB) Residen            |                                | Al Plotted Resi              | 50 - 225       | 1                    | -              | 1               |               | 4                          |     | -    |
|    |                            |                                | development                  |                | -                    | -              | -               |               | 4                          |     | 4    |
|    |                            | Tota                           |                              | -              | -                    | -              | -               |               | 4                          |     | 4    |
|    | FAR &Te                    | nement [                       | Details                      |                |                      |                |                 |               |                            |     |      |
|    | Block                      |                                | No. of Same Bldg             |                | Total Built Up Area  |                | Total FAR Area  |               | Tnmt (No.)                 |     |      |
|    |                            |                                | -                            | (Sq.mt.)       | 、 · · ,              |                | (Sq.mt.)        |               |                            |     |      |
|    | AA (BB)                    | -1.                            | 1                            | _              | 378.86               |                | 378.86          |               | 04                         |     |      |
|    | Grand Tota                 | al:                            | 1                            |                | 378.86               |                | 378.86          |               | 4                          | .00 |      |
|    | Block US                   | E/SUBU                         | SE Details                   |                |                      |                |                 |               |                            |     |      |
|    | Block Nam                  |                                |                              | Pleak (        | Block SubUse         |                | Block Structure |               | Block Land Use<br>Category |     |      |
|    |                            |                                | Block Use                    |                |                      |                |                 |               |                            |     |      |
|    | AA (BB)                    |                                | Residential                  |                | Plotted Resi         |                | 1.5 mt. Ht      | t. R          |                            |     |      |
|    |                            |                                |                              | develo         | development          |                |                 |               |                            |     |      |
|    | SCHEDULE OF JOINERY:       |                                |                              |                | 17                   |                |                 |               | 1                          |     |      |
|    | BLOCK NAME                 |                                | NAME                         |                | LENGTH<br>1.00       |                | HEIGHT          |               | NOS                        |     |      |
|    | AA (BB)                    |                                | V                            |                |                      | 2.50           |                 | 12            |                            |     |      |
|    | AA (BB)<br>AA (BB)         |                                | W                            |                | .80                  | 2.50<br>2.50   |                 |               | 21<br>03                   |     |      |
|    | . ,                        |                                |                              | 2              | 2.23                 |                | 2.50            |               | 03                         |     | J    |
|    | SCHEDU                     |                                |                              |                |                      |                |                 |               |                            |     | 1    |
|    |                            |                                | NAME                         | LENGTH<br>0.76 |                      | HEIGHT<br>2.10 |                 | NOS<br>24     |                            |     |      |
|    | AA (BB)<br>AA (BB)         |                                | D2<br>D1                     |                | .76<br>.90           | 2.10           |                 | 16            |                            |     |      |
|    | AA (BB)<br>AA (BB)         |                                | ED                           | _              | .90                  | 2.10           |                 | 04            |                            |     |      |
|    | . ,                        | haali (Ta                      |                              | 1.             | .00                  | 2.10           | ,               |               | 04                         |     | J    |
|    | Parking C                  | •                              | ,                            |                |                      |                |                 |               |                            |     |      |
|    | Vehicle Typ                | be _                           |                              | eqd.           | Area (Sq.mt.)        |                | Achie           |               |                            |     |      |
|    | 0                          |                                | No.                          |                | . ,                  | No.            |                 | Area (Sq.mt.) |                            |     |      |
| ┟  | Car                        |                                | 4                            | 55.            |                      | 4              |                 | 55.00         |                            |     |      |
| ł  | Total Car<br>TwoWheeler    |                                |                              | 4 55.          |                      |                |                 | 55.00         |                            |     |      |
| ł  | Other Parking              |                                | -                            | 13.            |                      |                |                 | 0.00 80.94    |                            |     |      |
| ł  | Total                      |                                | -                            |                |                      |                |                 | <u> </u>      |                            | Q/  |      |
| וח |                            |                                |                              |                | 00.70                |                |                 |               | 100.                       | 54  |      |
|    | ock :AA (I                 | 36)                            |                              |                |                      |                |                 |               |                            |     | 1    |
|    | Floor Name                 |                                | Total Built Up Area (Sq.mt.) |                | Total FAR Area (Sq.m |                | t.)             | Tnmt (No.)    |                            |     |      |
| Т  | Terrace Floor              |                                | 0.00                         |                | 0.0                  |                | 00              | 0             |                            | 00  |      |
| 5  | Second Floor               |                                |                              | 125.29         | 125.29               |                |                 | 01            |                            |     |      |
| F  | First Floor                |                                |                              | 125.29         | 125.29               |                | 29              | 02            |                            |     |      |
| 0  | Ground Floor               |                                |                              | 128.28         | 128.28               |                | 28              | 01            |                            |     |      |
|    | Stilt Floor                |                                |                              | 0.00           |                      | 0.00           |                 | 00            |                            |     |      |
|    | Total:                     |                                |                              | 378.86         | 378.86               |                |                 | 04            |                            |     |      |
|    | otal Number                | of Same                        |                              |                |                      |                |                 |               |                            |     |      |
| E  | llocks 1                   |                                |                              |                |                      |                |                 |               |                            |     |      |
| L. |                            |                                |                              |                | I                    |                |                 |               |                            |     | 1    |