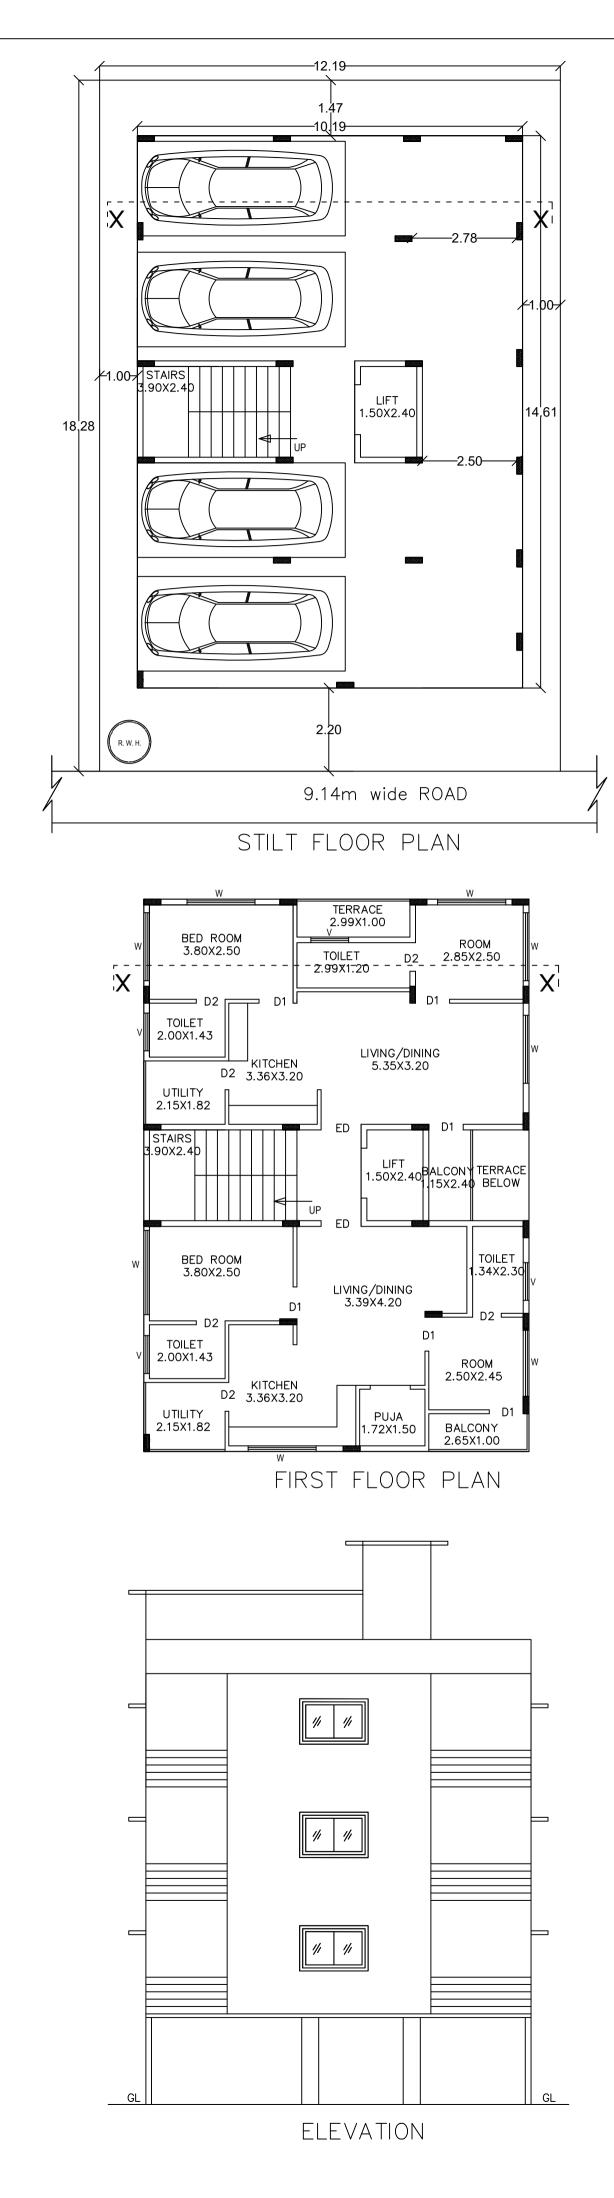

a).Consist of 1Stilt + 1Ground + 2 only. 2.Sanction is accorded for Residential use only. The use of the building shall not be deviated to any

other use. 3.135.94 area reserved for car parking shall not be converted for any other purpose.

### Color Notes

|    |                            | <u> </u>                       |                              |                |                      |                |                 |               |                            |     |      |
|----|----------------------------|--------------------------------|------------------------------|----------------|----------------------|----------------|-----------------|---------------|----------------------------|-----|------|
|    | COLO                       | R INDE                         | X                            |                |                      |                |                 |               |                            |     |      |
|    |                            | OR INDEX T BOUNDARY TTING ROAD |                              |                |                      |                |                 |               |                            |     |      |
|    |                            | ABUTTING ROAD                  |                              |                |                      |                |                 |               |                            |     |      |
|    |                            | PROPOSED WORK (COVERAGE AREA)  |                              |                |                      |                |                 |               |                            |     |      |
|    |                            | EXISTING (To be retained)      |                              |                |                      |                |                 |               |                            |     |      |
|    |                            | EXISTING (To be demolished)    |                              |                |                      |                |                 |               |                            |     |      |
| l  |                            |                                |                              |                |                      |                |                 |               |                            |     |      |
|    | Required Parking(Table 7a) |                                |                              |                |                      |                |                 |               |                            |     |      |
|    | Block<br>Name Type         |                                | SubUse                       | Area           |                      |                | nits            |               | Car                        |     |      |
|    | Name                       |                                |                              | (Sq.mt.)       | Reqd.                | Prop.          | Reqd./U         | Init          | Reqd.                      |     | rop. |
|    | AA (BB) Residen            |                                | Al Plotted Resi              | 50 - 225       | 1                    | -              | 1               |               | 4                          |     | -    |
|    |                            |                                | development                  |                | -                    | -              | -               |               | 4                          |     | 4    |
|    |                            | Tota                           |                              | -              | -                    | -              | -               |               | 4                          |     | 4    |
|    | FAR &Te                    | nement [                       | Details                      |                |                      |                |                 |               |                            |     |      |
|    | Block                      |                                | No. of Same Bldg             |                | Total Built Up Area  |                | Total FAR Area  |               | Tnmt (No.)                 |     |      |
|    |                            |                                | -                            | (Sq.mt.)       | 、 · · ,              |                | (Sq.mt.)        |               |                            |     |      |
|    | AA (BB)                    | -1.                            | 1                            | _              | 378.86               |                | 378.86          |               | 04                         |     |      |
|    | Grand Tota                 | al:                            | 1                            |                | 378.86               |                | 378.86          |               | 4                          | .00 |      |
|    | Block US                   | E/SUBU                         | SE Details                   |                |                      |                |                 |               |                            |     |      |
|    | Block Nam                  |                                |                              | Pleak (        | Block SubUse         |                | Block Structure |               | Block Land Use<br>Category |     |      |
|    |                            |                                | Block Use                    |                |                      |                |                 |               |                            |     |      |
|    | AA (BB)                    |                                | Residential                  |                | Plotted Resi         |                | 1.5 mt. Ht      | t. R          |                            |     |      |
|    |                            |                                |                              | develo         | development          |                |                 |               |                            |     |      |
|    | SCHEDULE OF JOINERY:       |                                |                              |                | 17                   |                |                 |               | 1                          |     |      |
|    | BLOCK NAME                 |                                | NAME                         |                | LENGTH<br>1.00       |                | HEIGHT          |               | NOS                        |     |      |
|    | AA (BB)                    |                                | V                            |                |                      | 2.50           |                 | 12            |                            |     |      |
|    | AA (BB)<br>AA (BB)         |                                | W                            |                | .80                  | 2.50<br>2.50   |                 |               | 21<br>03                   |     |      |
|    | . ,                        |                                |                              | 2              | 2.23                 |                | 2.50            |               | 03                         |     | J    |
|    | SCHEDU                     |                                |                              |                |                      |                |                 |               |                            |     | 1    |
|    |                            |                                | NAME                         | LENGTH<br>0.76 |                      | HEIGHT<br>2.10 |                 | NOS<br>24     |                            |     |      |
|    | AA (BB)<br>AA (BB)         |                                | D2<br>D1                     |                | .76<br>.90           | 2.10           |                 | 16            |                            |     |      |
|    | AA (BB)<br>AA (BB)         |                                | ED                           | _              | .90                  | 2.10           |                 | 04            |                            |     |      |
|    | . ,                        | haali (Ta                      |                              | 1.             | .00                  | 2.10           | ,               |               | 04                         |     | J    |
|    | Parking C                  | •                              | ,                            |                |                      |                |                 |               |                            |     |      |
|    | Vehicle Typ                | be _                           |                              | eqd.           | Area (Sq.mt.)        |                | Achie           |               |                            |     |      |
|    | 0                          |                                | No.                          |                | . ,                  | No.            |                 | Area (Sq.mt.) |                            |     |      |
| ┟  | Car                        |                                | 4                            | 55.            |                      | 4              |                 | 55.00         |                            |     |      |
| ł  | Total Car<br>TwoWheeler    |                                |                              | 4 55.          |                      |                |                 | 55.00         |                            |     |      |
| ł  | Other Parking              |                                | -                            | 13.            |                      |                |                 | 0.00 80.94    |                            |     |      |
| ł  | Total                      |                                | -                            |                |                      |                |                 | <u> </u>      |                            | Q/  |      |
| וח |                            |                                |                              |                | 00.70                |                |                 |               | 100.                       | 54  |      |
|    | ock :AA (I                 | 36)                            |                              |                |                      |                |                 |               |                            |     | 1    |
|    | Floor Name                 |                                | Total Built Up Area (Sq.mt.) |                | Total FAR Area (Sq.m |                | t.)             | Tnmt (No.)    |                            |     |      |
| Т  | Terrace Floor              |                                | 0.00                         |                | 0.0                  |                | 00              | 0             |                            | 00  |      |
| 5  | Second Floor               |                                |                              | 125.29         | 125.29               |                |                 | 01            |                            |     |      |
| F  | First Floor                |                                |                              | 125.29         | 125.29               |                | 29              | 02            |                            |     |      |
| 0  | Ground Floor               |                                |                              | 128.28         | 128.28               |                | 28              | 01            |                            |     |      |
|    | Stilt Floor                |                                |                              | 0.00           |                      | 0.00           |                 | 00            |                            |     |      |
|    | Total:                     |                                |                              | 378.86         | 378.86               |                |                 | 04            |                            |     |      |
|    | otal Number                | of Same                        |                              |                |                      |                |                 |               |                            |     |      |
| E  | llocks 1                   |                                |                              |                |                      |                |                 |               |                            |     |      |
| L. |                            |                                |                              |                | I                    |                |                 |               |                            |     | 1    |