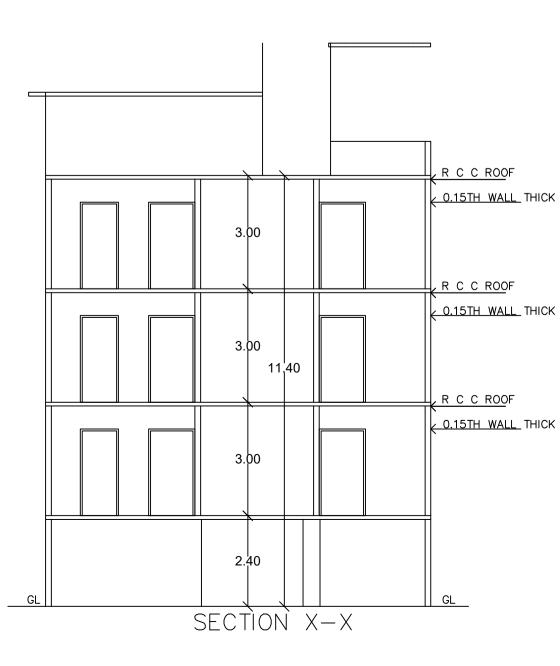

#### Approval Condition :

This Plan Sanction is issued subject to the following conditions :

1. Sanction is accorded for the Residential Building at 1, AMRUTHAHALLI VILLAGE, YELAHANKA HOBLI, BANGALORE NORTH TALUK, Bangalore.

a).Consist of 1Stilt + 1Ground + 2 only. 2.Sanction is accorded for Residential use only. The use of the building shall not be deviated to any

other use. 3.135.94 area reserved for car parking shall not be converted for any other purpose.

4.Development charges towards increasing the capacity of water supply, sanitary and power main has to be paid to BWSSB and BESCOM if any.

5. Necessary ducts for running telephone cables, cubicles at ground level for postal services & space for dumping garbage within the premises shall be provided. 6. The applicant shall INSURE