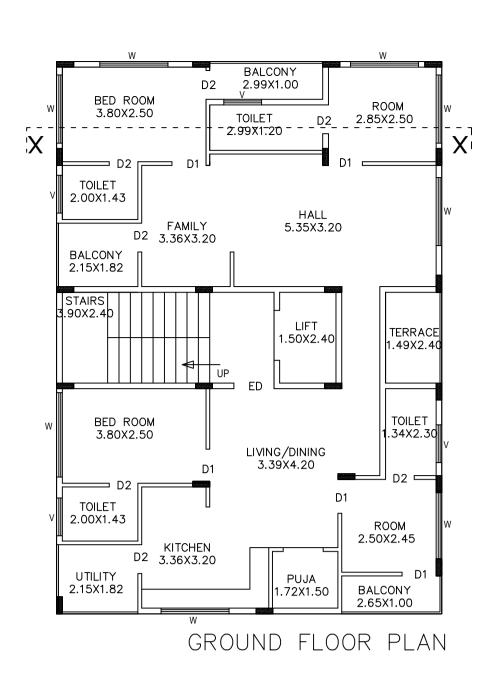

### Color Notes

|    |                            | <u> </u>                       |                              |                |                      |                |                 |               |                            |     |      |
|----|----------------------------|--------------------------------|------------------------------|----------------|----------------------|----------------|-----------------|---------------|----------------------------|-----|------|
|    | COLO                       | R INDE                         | X                            |                |                      |                |                 |               |                            |     |      |
|    |                            | OR INDEX T BOUNDARY TTING ROAD |                              |                |                      |                |                 |               |                            |     |      |
|    |                            | ABUTTING ROAD                  |                              |                |                      |                |                 |               |                            |     |      |
|    |                            | PROPOSED WORK (COVERAGE AREA)  |                              |                |                      |                |                 |               |                            |     |      |
|    |                            | EXISTING (To be retained)      |                              |                |                      |                |                 |               |                            |     |      |
|    |                            | EXISTING (To be demolished)    |                              |                |                      |                |                 |               |                            |     |      |
| l  |                            |                                |                              |                |                      |                |                 |               |                            |     |      |
|    | Required Parking(Table 7a) |                                |                              |                |                      |                |                 |               |                            |     |      |
|    | Block<br>Name Type         |                                | SubUse                       | Area           |                      |                | nits            |               | Car                        |     |      |
|    | Name                       |                                |                              | (Sq.mt.)       | Reqd.                | Prop.          | Reqd./U         | Init          | Reqd.                      |     | rop. |
|    | AA (BB) Residen            |                                | Al Plotted Resi              | 50 - 225       | 1                    | -              | 1               |               | 4                          |     | -    |
|    |                            |                                | development                  |                | -                    | -              | -               |               | 4                          |     | 4    |
|    |                            | Tota                           |                              | -              | -                    | -              | -               |               | 4                          |     | 4    |
|    | FAR &Te                    | nement [                       | Details                      |                |                      |                |                 |               |                            |     |      |
|    | Block                      |                                | No. of Same Bldg             |                | Total Built Up Area  |                | Total FAR Area  |               | Tnmt (No.)                 |     |      |
|    |                            |                                | -                            | (Sq.mt.)       | 、 · · ,              |                | (Sq.mt.)        |               |                            |     |      |
|    | AA (BB)                    | -1.                            | 1                            | _              | 378.86               |                | 378.86          |               | 04                         |     |      |
|    | Grand Tota                 | al:                            | 1                            |                | 378.86               |                | 378.86          |               | 4                          | .00 |      |
|    | Block US                   | E/SUBU                         | SE Details                   |                |                      |                |                 |               |                            |     |      |
|    | Block Nam                  |                                |                              | Pleak (        | Block SubUse         |                | Block Structure |               | Block Land Use<br>Category |     |      |
|    |                            |                                | Block Use                    |                |                      |                |                 |               |                            |     |      |
|    | AA (BB)                    |                                | Residential                  |                | Plotted Resi         |                | 1.5 mt. Ht      | t. R          |                            |     |      |
|    |                            |                                |                              | develo         | development          |                |                 |               |                            |     |      |
|    | SCHEDULE OF JOINERY:       |                                |                              |                | 17                   |                |                 |               | 1                          |     |      |
|    | BLOCK NAME                 |                                | NAME                         |                | LENGTH<br>1.00       |                | HEIGHT          |               | NOS                        |     |      |
|    | AA (BB)                    |                                | V                            |                |                      | 2.50           |                 | 12            |                            |     |      |
|    | AA (BB)<br>AA (BB)         |                                | W                            |                | .80                  | 2.50<br>2.50   |                 |               | 21<br>03                   |     |      |
|    | . ,                        |                                |                              | 2              | 2.23                 |                | 2.50            |               | 03                         |     | J    |
|    | SCHEDU                     |                                |                              |                |                      |                |                 |               |                            |     | 1    |
|    |                            |                                | NAME                         | LENGTH<br>0.76 |                      | HEIGHT<br>2.10 |                 | NOS<br>24     |                            |     |      |
|    | AA (BB)<br>AA (BB)         |                                | D2<br>D1                     |                | .76<br>.90           | 2.10           |                 | 16            |                            |     |      |
|    | AA (BB)<br>AA (BB)         |                                | ED                           | _              | .90                  | 2.10           |                 | 04            |                            |     |      |
|    | . ,                        | haali (Ta                      |                              | 1.             | .00                  | 2.10           | ,               |               | 04                         |     | J    |
|    | Parking C                  | •                              | ,                            |                |                      |                |                 |               |                            |     |      |
|    | Vehicle Typ                | be _                           |                              | eqd.           | Area (Sq.mt.)        |                | Achie           |               |                            |     |      |
|    | 0                          |                                | No.                          |                | . ,                  | No.            |                 | Area (Sq.mt.) |                            |     |      |
| ┟  | Car                        |                                | 4                            | 55.            |                      | 4              |                 | 55.00         |                            |     |      |
| ł  | Total Car<br>TwoWheeler    |                                |                              | 4 55.          |                      |                |                 | 55.00         |                            |     |      |
| ł  | Other Parking              |                                | -                            | 13.            |                      |                |                 | 0.00 80.94    |                            |     |      |
| ł  | Total                      |                                | -                            |                |                      |                |                 | <u> </u>      |                            | Q/  |      |
| וח |                            |                                |                              |                | 00.70                |                |                 |               | 100.                       | 54  |      |
|    | ock :AA (I                 | 36)                            |                              |                |                      |                |                 |               |                            |     | 1    |
|    | Floor Name                 |                                | Total Built Up Area (Sq.mt.) |                | Total FAR Area (Sq.m |                | t.)             | Tnmt (No.)    |                            |     |      |
| Т  | Terrace Floor              |                                | 0.00                         |                | 0.0                  |                | 00              | 0             |                            | 00  |      |
| 5  | Second Floor               |                                |                              | 125.29         | 125.29               |                |                 | 01            |                            |     |      |
| F  | First Floor                |                                |                              | 125.29         | 125.29               |                | 29              | 02            |                            |     |      |
| 0  | Ground Floor               |                                |                              | 128.28         | 128.28               |                | 28              | 01            |                            |     |      |
|    | Stilt Floor                |                                |                              | 0.00           |                      | 0.00           |                 | 00            |                            |     |      |
|    | Total:                     |                                |                              | 378.86         | 378.86               |                |                 | 04            |                            |     |      |
|    | otal Number                | of Same                        |                              |                |                      |                |                 |               |                            |     |      |
| E  | llocks 1                   |                                |                              |                |                      |                |                 |               |                            |     |      |
| L. |                            |                                |                              |                | I                    |                |                 |               |                            |     | 1    |